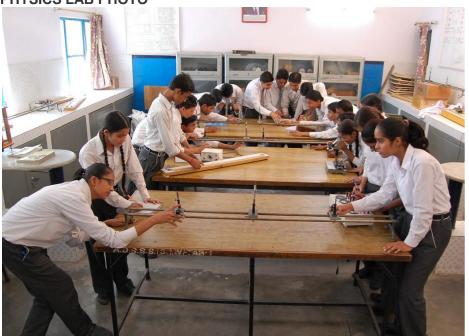

| 2900                          | 10800                                        |                                                               |
| SECONDARY           | 5000                            | 3000                          | 13800                                        |                                                               |
| SENIOR<br>SECONDARY | 6000                            | 3200                          | 22000                                        |                                                               |

# **PHOTO OF SCHOOL**

40790--A D SR SEC SCHOOL DABUA COLONY NIT FARIDABAD HRY Dated :

## **SCHOOL PHOTOS**

### **GEO-TAGGED PHOTO**



**PLAY GROUND** 



# **LIBRARY PHOTO**



SCIENCE LAB PHOTO



# **PHYSICS LAB PHOTO**



**CHEMISTRY LAB PHOTO** 



### **BIOLOGY LAB PHOTO**



### ADDITIONAL INFORMATION

40790--A D SR SEC SCHOOL DABUA COLONY NIT FARIDABAD HRY

Dated: 21/08/2019

**U-DISE CODE** 

SCHOOL LOCATED IN RURAL OR URBAN AREA

HABITATION NAME/MOHALLA

VILLAGE NAME (FOR RURAL)/WARD NUMBER (FOR URBAN)

VILLAGE PANCHAYAT NAME (FOR RURAL)

PIN CODE

CLUSTER RESOURCE CENTER NAME

CD BLOCK MANDAL/TALUKA NAME

EDUCATIONAL ZONE/MANDAL/TALUKA NAME

ASSEMBLY CONSTITUENCY

**MUNICIPALITY** 

IS THIS SCHOOL APPROACHABLE BY ALL WEATHER ROAD

IS THIS A SPECIAL SCHOOL FOR CWSN

06191608712

**URBAN** 

DABUA COLONY

WARD NO- 10, DABUA COLONY

NO

121001

**GSSS SARAN** 

FARIDABAD

FARIDABAD

NIT-86

MCF FARIDABAD

YES

NO

| IS THIS A SHIFT SCHOOL                                            | NO |
|------------